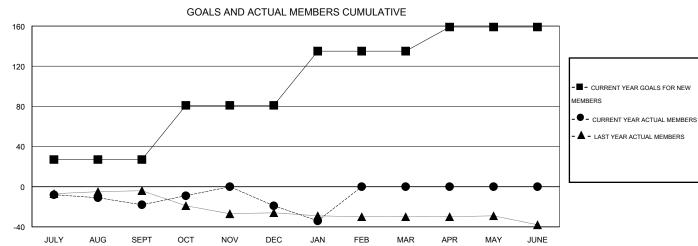

## GOALS AND ACTUAL NEW CLUBS CUMULATIVE

| DROPPED CLUBS: 3  DROPPED MEMBERS |               | 19 CLUBS OF 28 ADDED 1 OR MORE<br>NEW MEMBERS | GENDER DISTRIBI  MALE  FEMALE | 631 (76.48%) |          |
|-----------------------------------|---------------|-----------------------------------------------|-------------------------------|--------------|----------|
| DECEASED CLUB CANCELLED OTHER     | 7<br>25<br>67 | CLICK HERE FOR HEALTH ASSESSMENT DATA         | I AWIET ONT WEWDERS           |              | 89<br>43 |
| TOTAL                             | 99            |                                               | NON-HEAD OF HOUSEHOLD         |              | 46       |